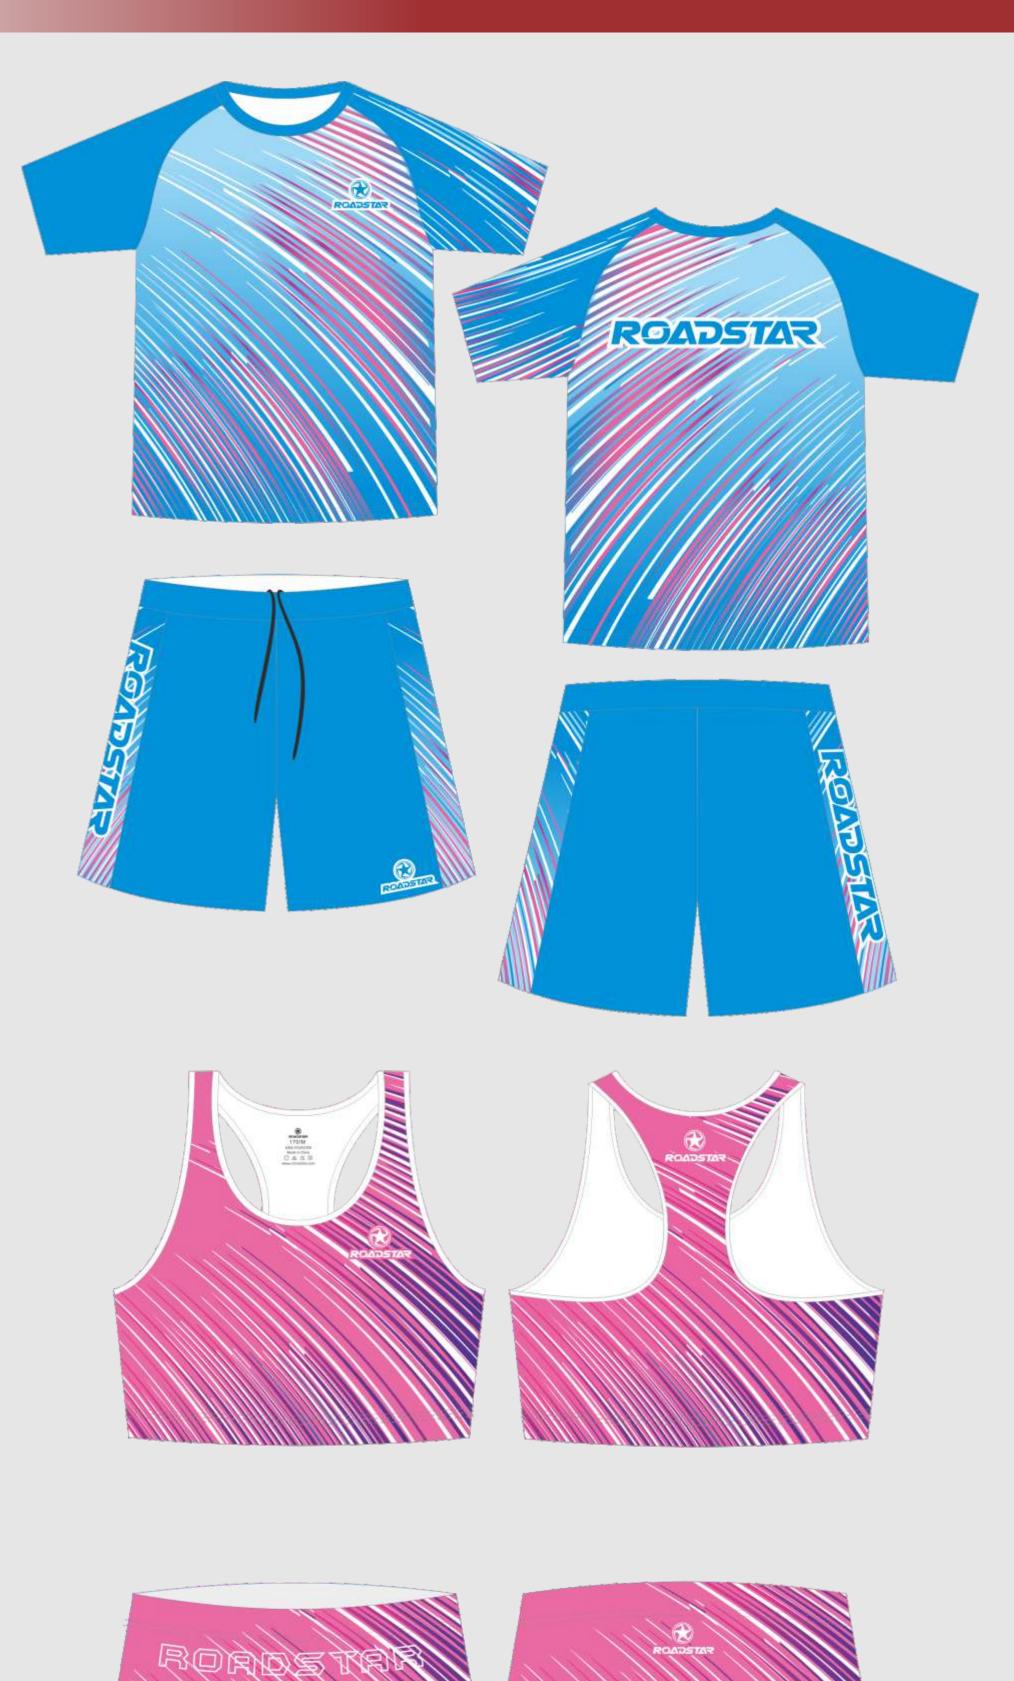

edskating Suit



**Training Fit Inline Speed Skating Suit** 



Shorts



### SPEED SKATING

Full sublimation long track suit



Warm Up Jacket



**Lycra Short Track Speed Skating Suit** 



**Zipper fleece pants** 



**Ankle Guards** 



**Ankle Protector** 



**Neck Guards** 



**Completely Cut Resistant Undersuit** 







Half cut resistance skinsuit





#### Full cut resistance skinsuit combination the outside lycra

Outside review













## ROWING

#### **Different patterns**





Rowing suit-Pro fit







## TEAMWEAR



#### **Hoodies**





**Polo shirts** 





LS shirt







## CYCLING

**Long Sleeve Jersey** 

**Short Sleeve Jersey** 



Cycling skinsuit

**Cycling bib shorts** 



## SWINWEAR

#### Womens one piece swimsuit



Swimming trunks



Swimming cap







## HOCKEY



## BASEBALL



### ATHLETE WEAR





# FISHING



# DART



## NETBALL



## ACCESSORIES

**Helmet covers** 



Arm sleeve



Lycra handband



Caps



Glove



**Sublimation backpack** 







Face buff











China Roadstar has provided you the ability to Design Your Own team wear and sporting uniforms. You just need to provide the sponsor logos, custom your club colours and design styles to us, our designer will create amazing design artwork to you back.

Any questions message us directly or head to our website.



Web: www.cnroadstar.com Email: info@cnroadstar.com