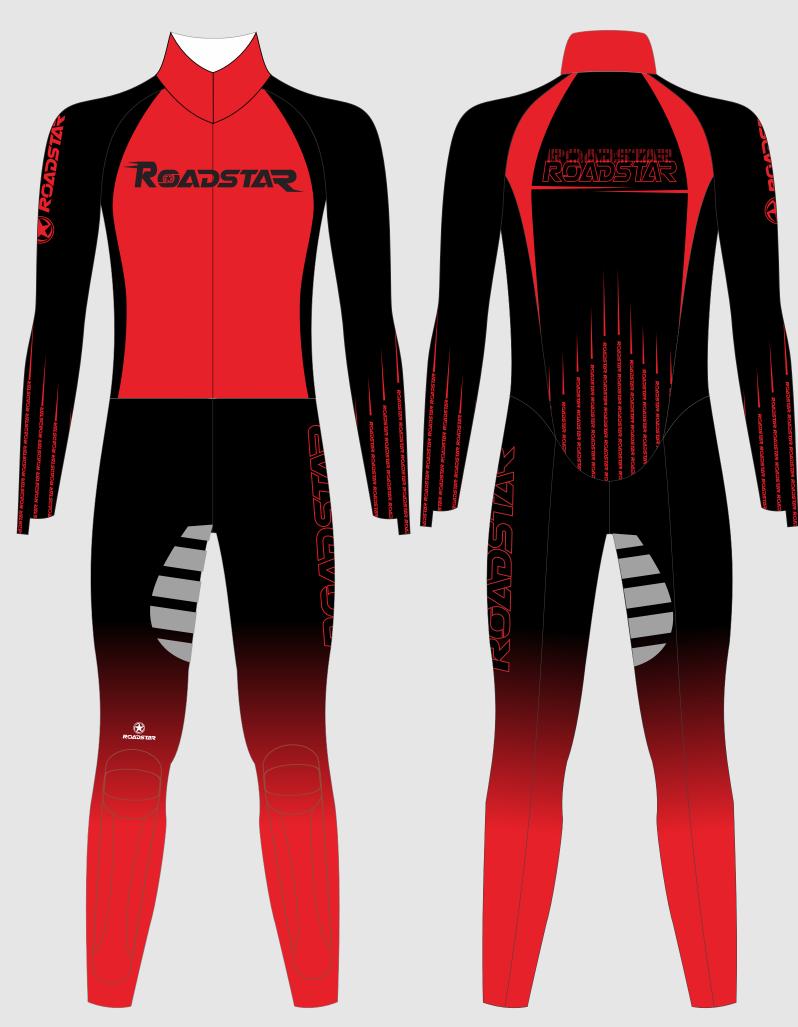

**Completely Cut Resistant Undersuit** 

Half cut resistance skinsuit

#### Full cut resistance skinsuit combination the outside lycra

Outside review