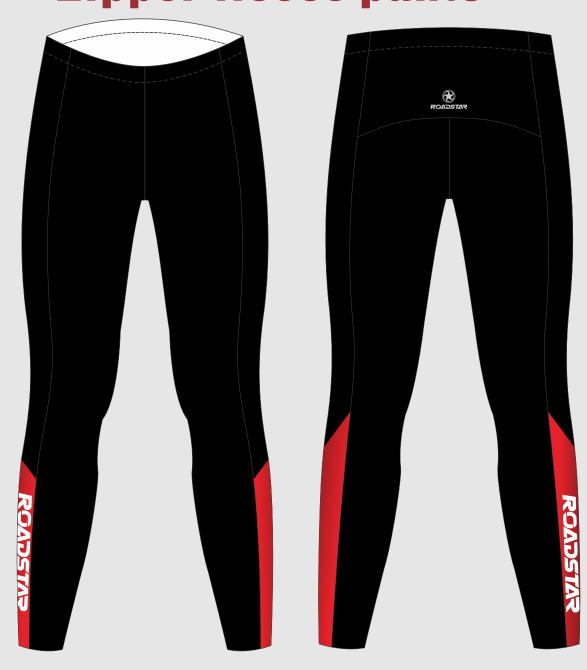

### SPEED SKATING

Full sublimation long track suit

Warm Up Jacket

**Lycra Short Track Speed Skating Suit** 

**Zipper fleece pants** 

**Ankle Guards** 

**Ankle Protector** 

**Neck Guards** 