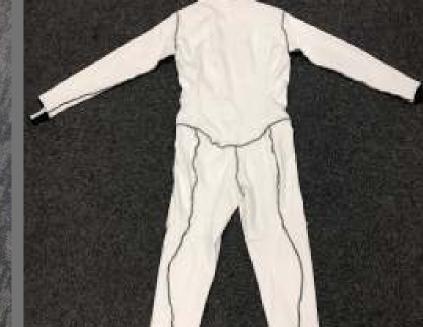

**Completely Cut Resistant Undersuit** 

Half cut resistance skinsuit

#### Full cut resistance skinsuit combination the outside lycra

Outside review