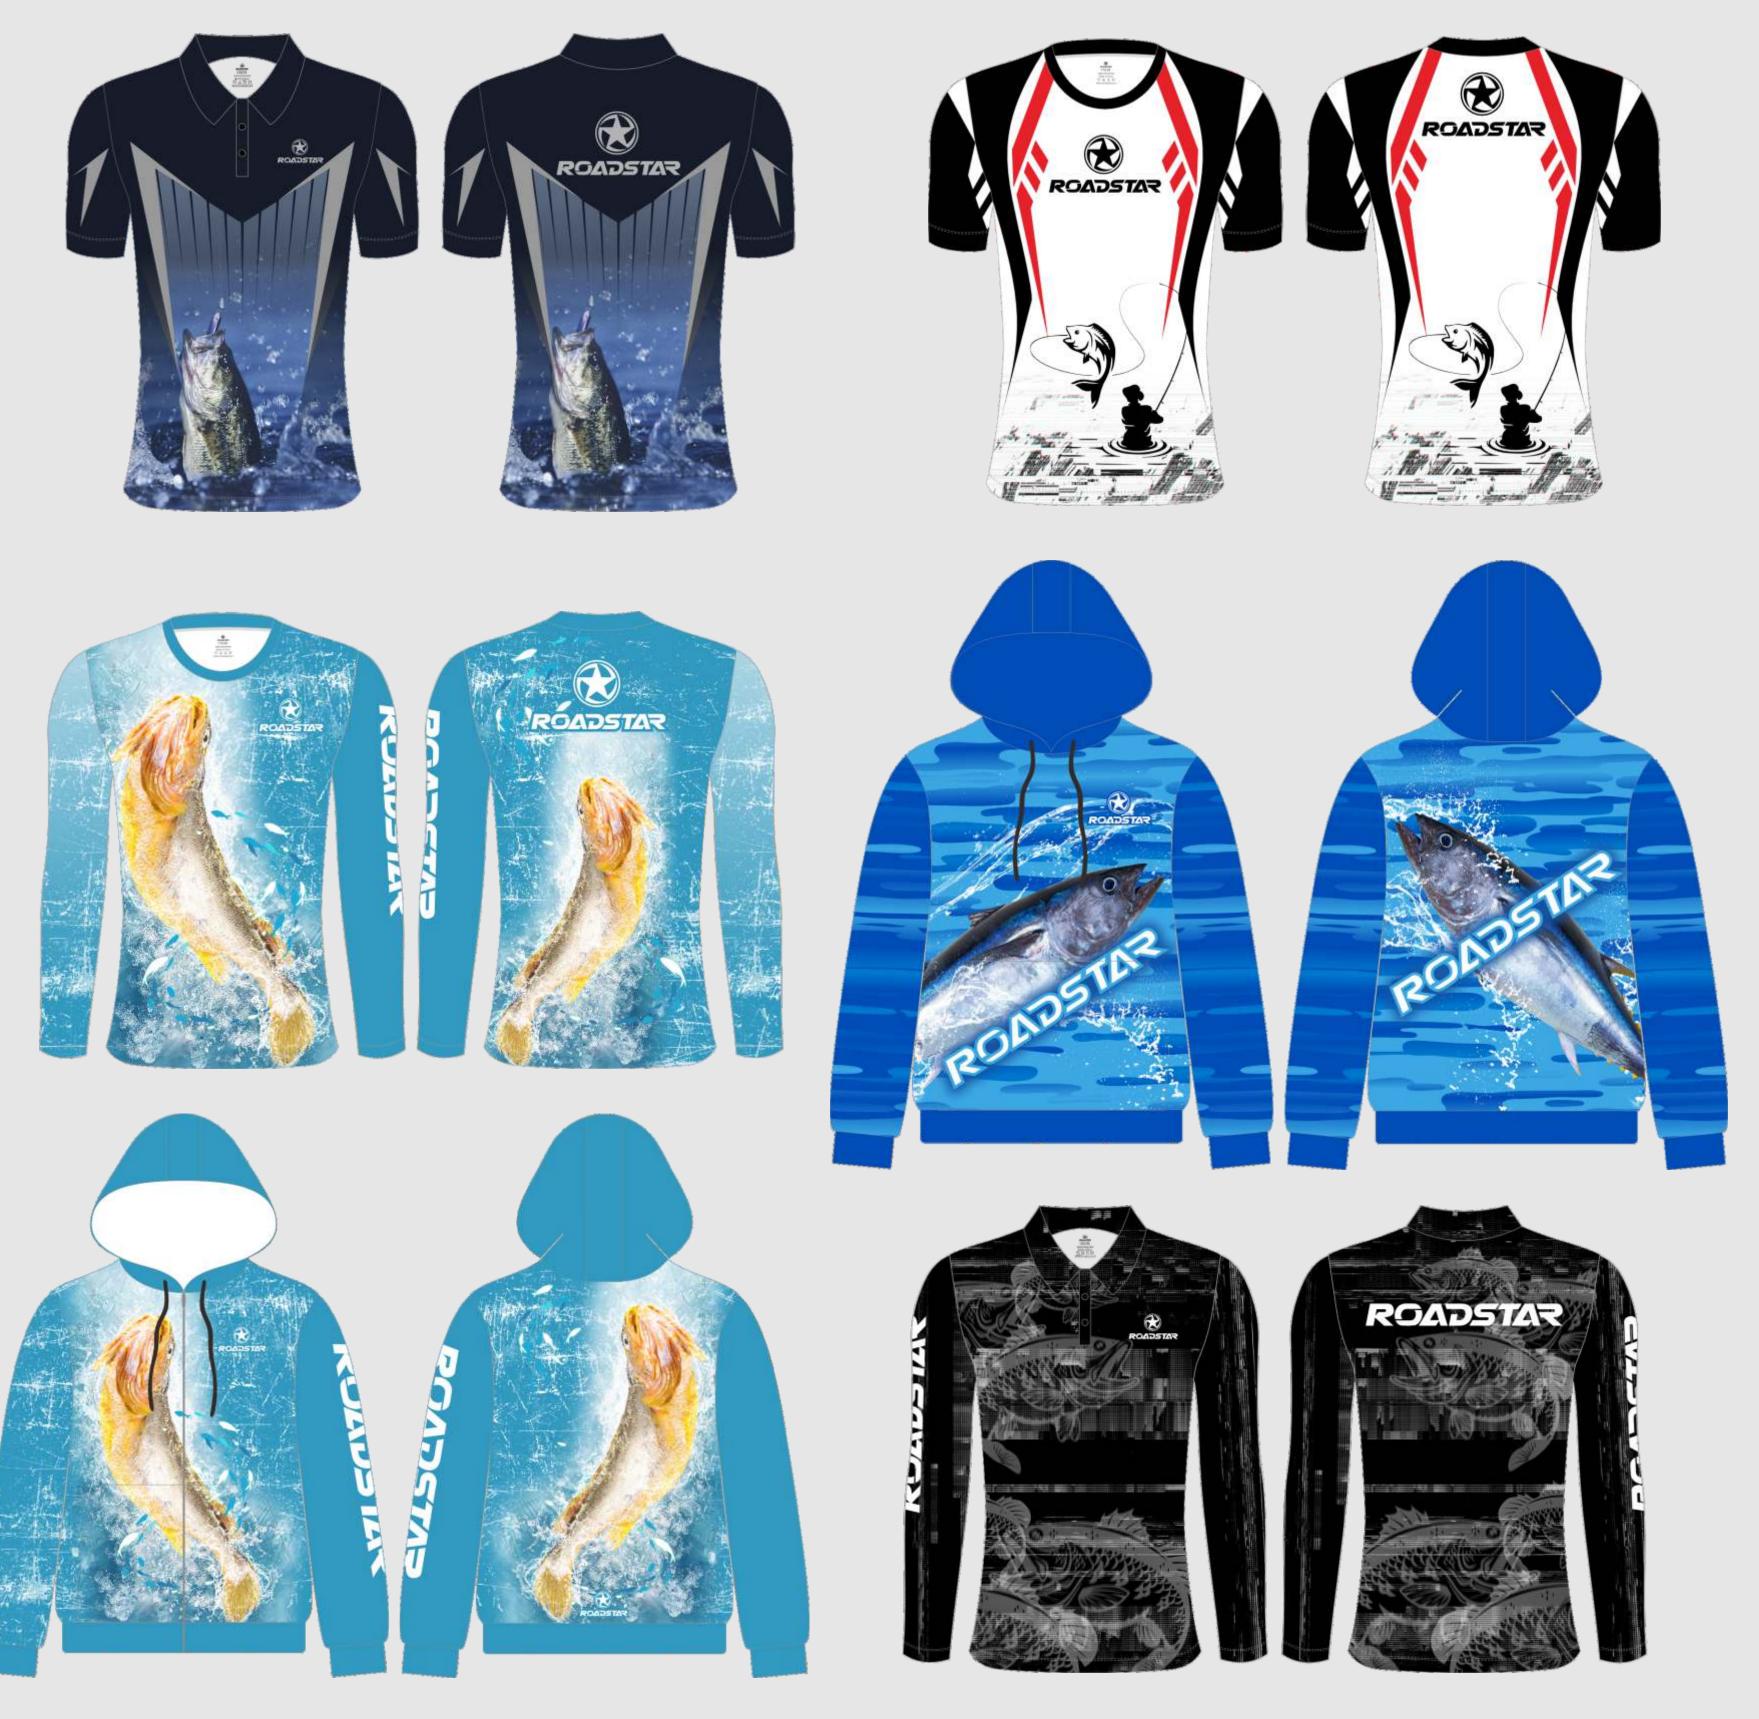

Shorts



### SPEED SKATING

Full sublimation long track suit



Warm Up Jacket



**Lycra Short Track Speed Skating Suit** 



**Zipper fleece pants** 



**Ankle Guards** 



**Ankle Protector** 



**Neck Guards** 



**Completely Cut Resistant Undersuit** 







Half cut resistance skinsuit





#### Full cut resistance skinsuit combination the outside lycra

Outside review













## ROWING

#### **Different patterns**





Rowing suit-Pro fit







## TEAMWEAR



#### **Hoodies**





**Polo shirts** 





LS shirt







## CYCLING

**Long Sleeve Jersey** 

**Short Sleeve Jersey** 



Cycling skinsuit

**Cycling bib shorts** 



## SWINWEAR

#### Womens one piece swimsuit



Swimming trunks



Swimming cap







## HOCKEY



## BASEBALL



### ATHLETE WEAR





# FISHING



# DART



## NETBALL



## ACCESSORIES

**Helmet covers** 



Arm sleeve



Lycra handband



Caps



Glove



**Sublimation backpack** 







Face buff











China Roadstar has provided you the ability to Design Your Own team wear and sporting uniforms. You just need to provide the sponsor logos, custom your club colours and design styles to us, our designer will create amazing design artwork to you back.

Any questions message us directly or head to our website.



Web: www.cnroadstar.com Email: info@cnroadstar.com