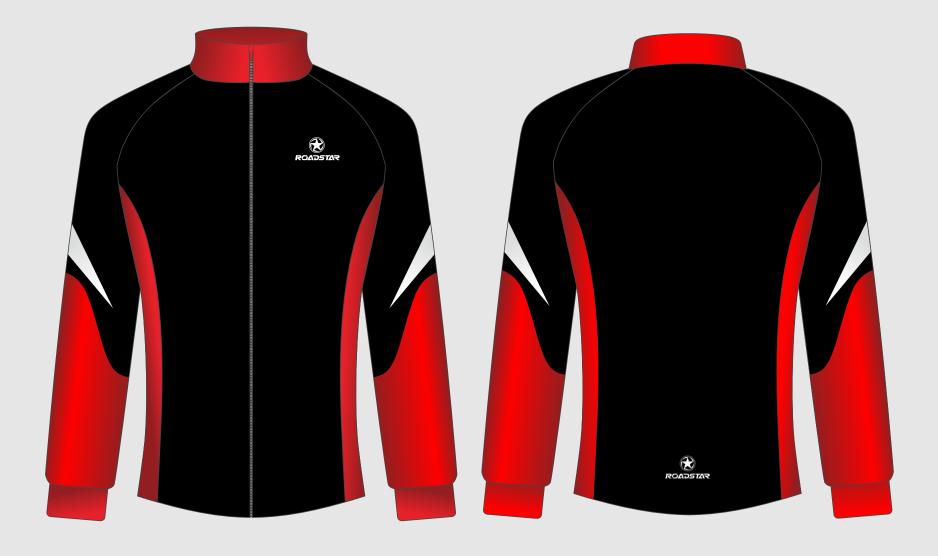

### SPEED SKATING

Full sublimation long track suit

Warm Up Jacket

**Lycra Short Track Speed Skating Suit** 

**Zipper fleece pants** 

**Ankle Guards** 

**Ankle Protector** 

**Neck Guards** 