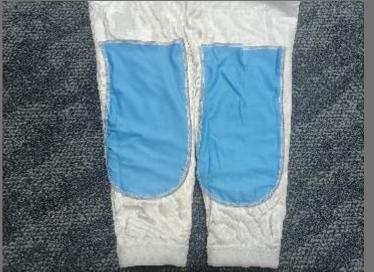

**Completely Cut Resistant Undersuit** 

Half cut resistance skinsuit

#### Full cut resistance skinsuit combination the outside lycra

Outside review