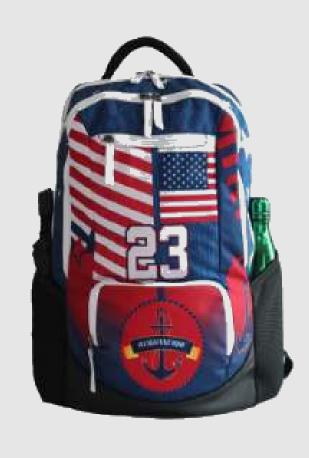

## ACCESSORIES

**Helmet covers** 

Arm sleeve

Lycra handband

Caps

Glove

**Sublimation backpack** 

Face buff