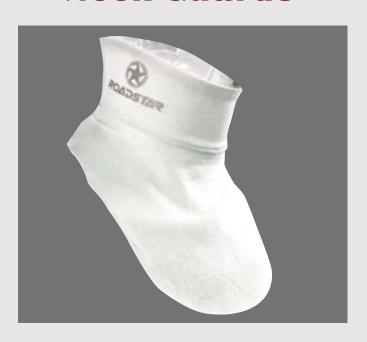

### SPEED SKATING

Full sublimation long track suit

Warm Up Jacket

**Lycra Short Track Speed Skating Suit** 

**Zipper fleece pants** 

**Ankle Guards** 

**Ankle Protector** 

**Neck Guards** 