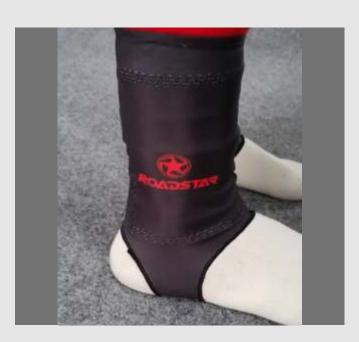

### SPEED SKATING

Full sublimation long track suit

Warm Up Jacket

**Lycra Short Track Speed Skating Suit** 

**Zipper fleece pants** 

**Ankle Guards** 

**Ankle Protector** 

**Neck Guards** 