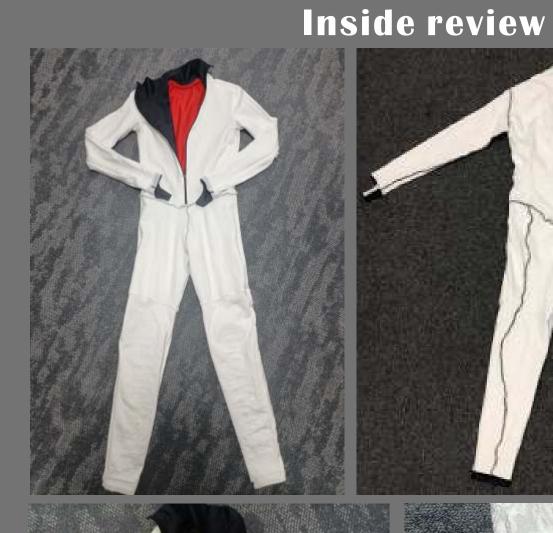

**Completely Cut Resistant Undersuit** 

Half cut resistance skinsuit

#### Full cut resistance skinsuit combination the outside lycra

Outside review