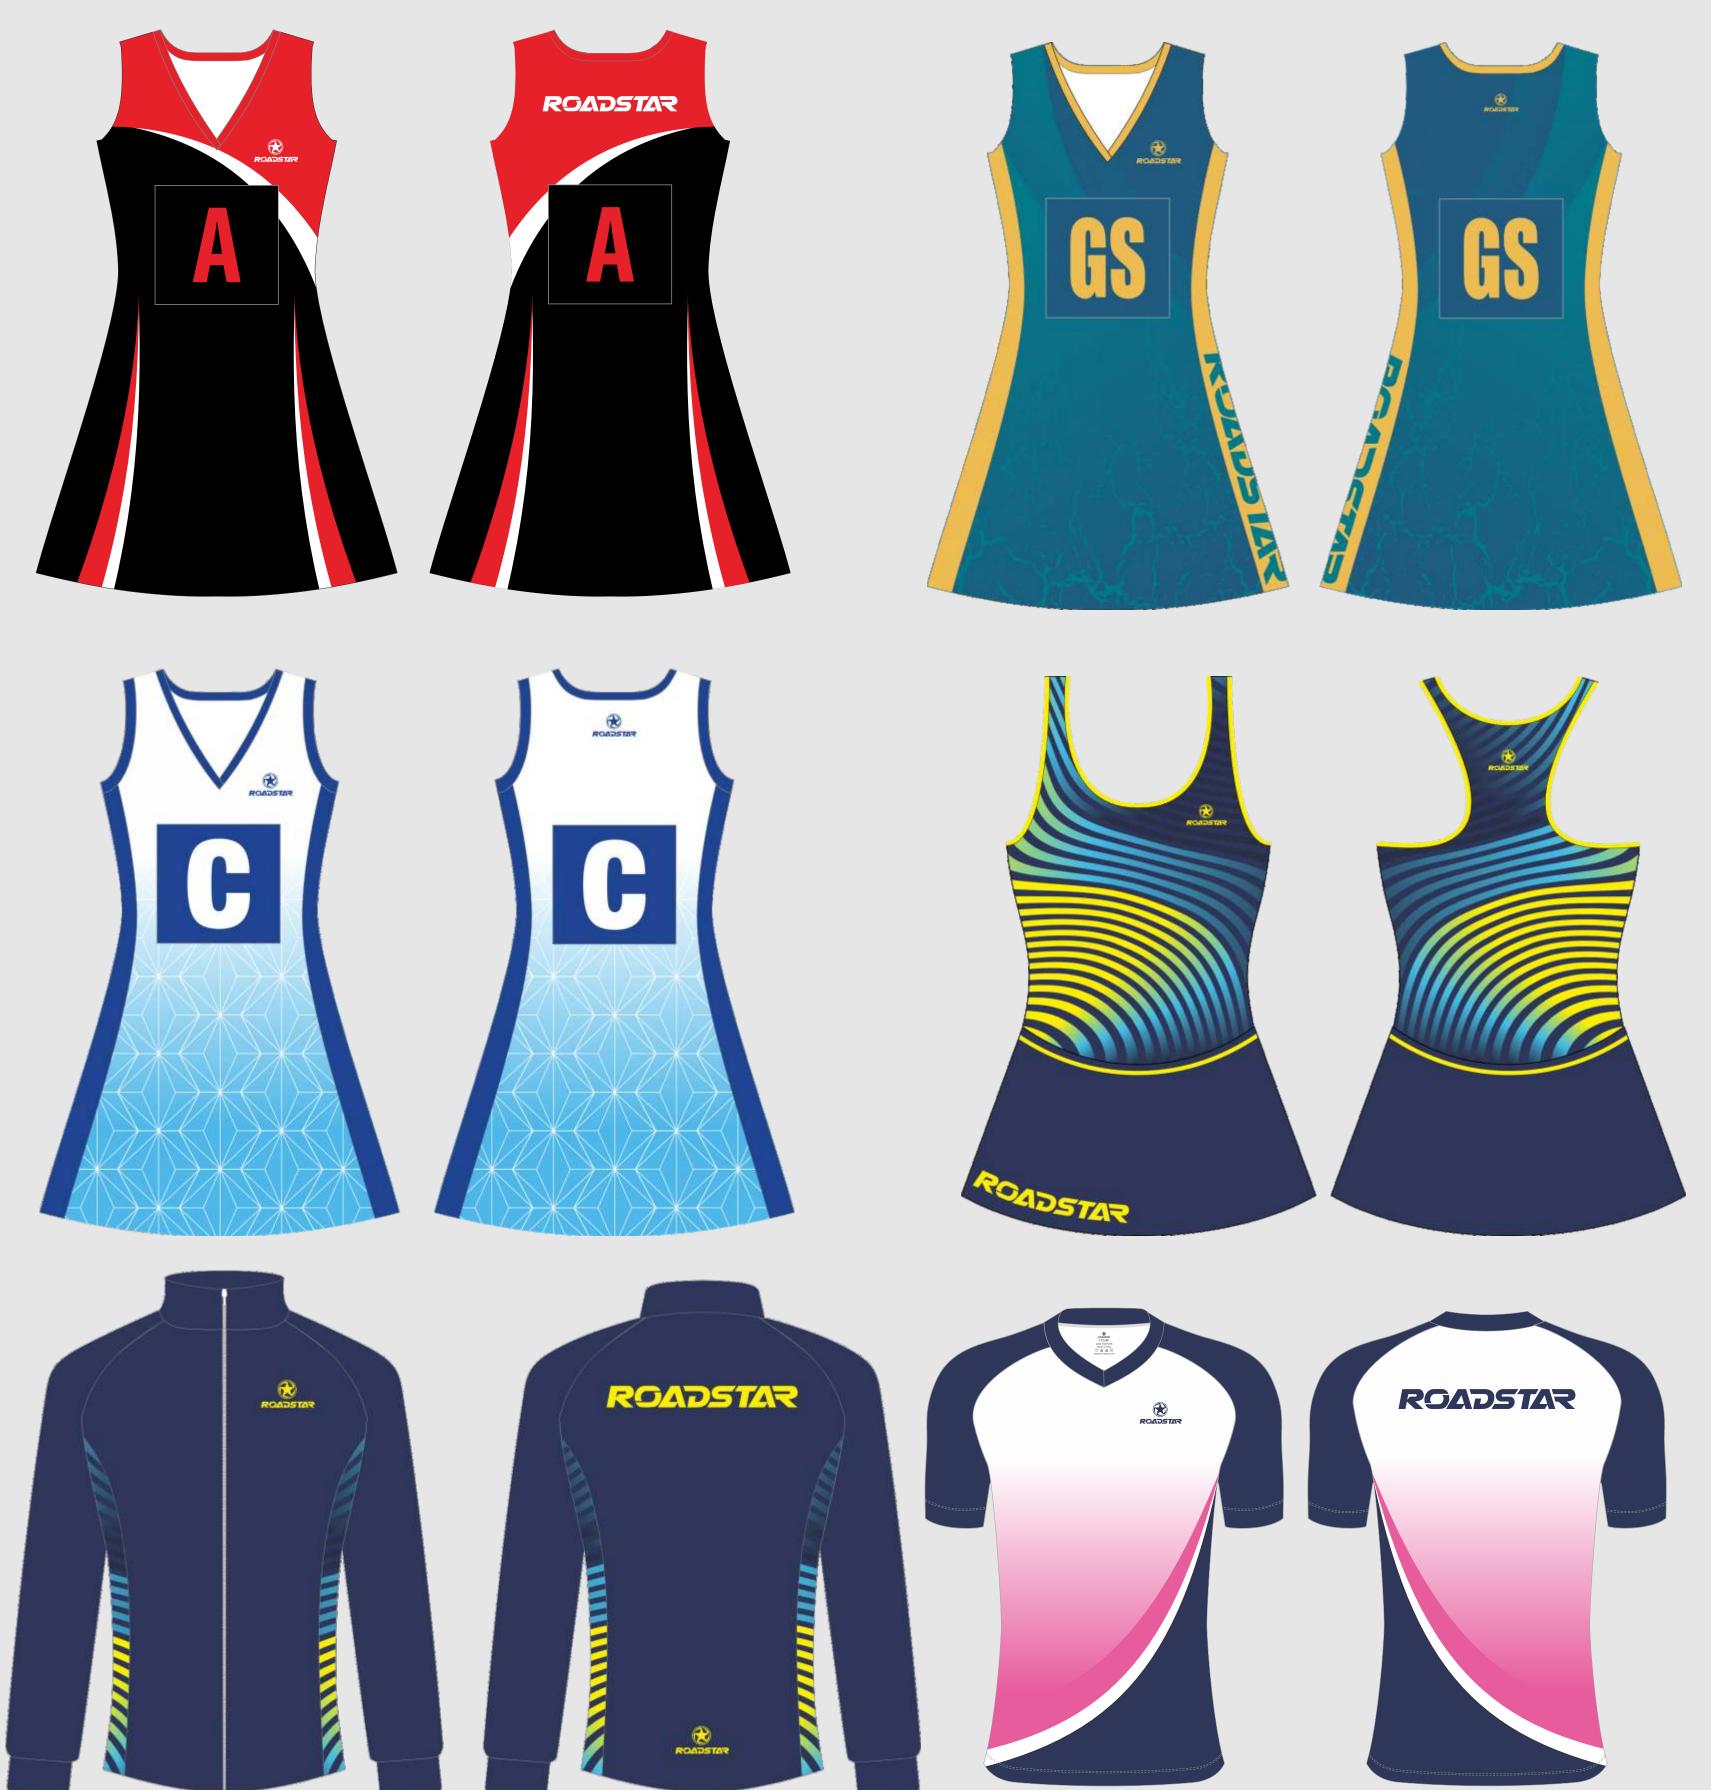

ATING

Full sublimation long track suit



Warm Up Jacket



**Lycra Short Track Speed Skating Suit** 



**Zipper fleece pants** 



**Ankle Guards** 



**Ankle Protector** 



**Neck Guards** 



**Completely Cut Resistant Undersuit** 







Half cut resistance skinsuit





#### Full cut resistance skinsuit combination the outside lycra

Outside review













## ROWING

#### **Different patterns**





Rowing suit-Pro fit







## TEAMWEAR



#### **Hoodies**





**Polo shirts** 





LS shirt







## CYCLING

**Long Sleeve Jersey** 

**Short Sleeve Jersey** 



Cycling skinsuit

**Cycling bib shorts** 



## SWINWEAR

#### Womens one piece swimsuit



Swimming trunks



Swimming cap







## HOCKEY



## BASEBALL



### ATHLETE WEAR





# FISHING



# DART



## NETBALL



## ACCESSORIES

**Helmet covers** 



Arm sleeve



Lycra handband



Caps



Glove



**Sublimation backpack** 







Face buff











China Roadstar has provided you the ability to Design Your Own team wear and sporting uniforms. You just need to provide the sponsor logos, custom your club colours and design styles to us, our designer will create amazing design artwork to you back.

Any questions message us directly or head to our website.



Web: www.cnroadstar.com Email: info@cnroadstar.com