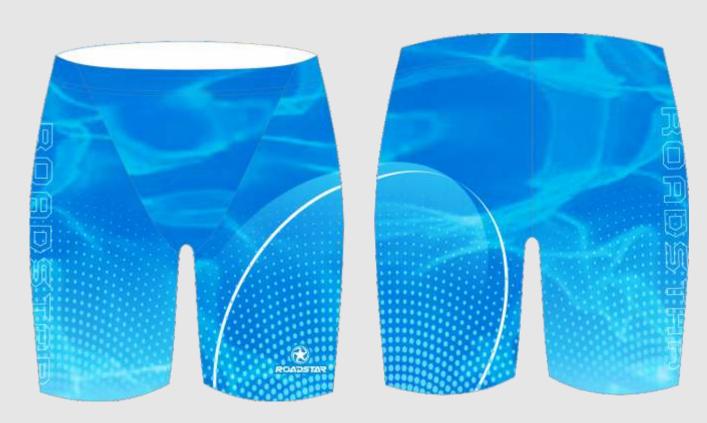

# Pro Fit Inline Speedskating Suit



**Training Fit Inline Speed Skating Suit** 



Shorts



### SPEED SKATING

Full sublimation long track suit



Warm Up Jacket



**Lycra Short Track Speed Skating Suit** 



**Zipper fleece pants** 



**Ankle Guards** 



**Ankle Protector** 



**Neck Guards** 



**Completely Cut Resistant Undersuit** 







Half cut resistance skinsuit





#### Full cut resistance skinsuit combination the outside lycra

Outside review













## ROWING

#### **Different patterns**





Rowing suit-Pro fit







## TEAMWEAR



#### **Hoodies**





**Polo shirts** 





LS shirt







## CYCLING

**Long Sleeve Jersey** 

**Short Sleeve Jersey** 



Cycling skinsuit

**Cycling bib shorts** 



## SWINWEAR

#### Womens one piece swimsuit



Swimming trunks



Swimming cap







## HOCKEY



## BASEBALL



### ATHLETE WEAR





# FISHING



# DART



## NETBALL



## ACCESSORIES

**Helmet covers** 



Arm sleeve



Lycra handband



Caps



Glove



**Sublimation backpack** 







Face buff











China Roadstar has provided you the ability to Design Your Own team wear and sporting uniforms. You just need to provide the sponsor logos, custom your club colours and design styles to us, our designer will create amazing design artwork to you back.

Any questions message us directly or head to our website.



Web: www.cnroadstar.com Email: info@cnroadstar.com