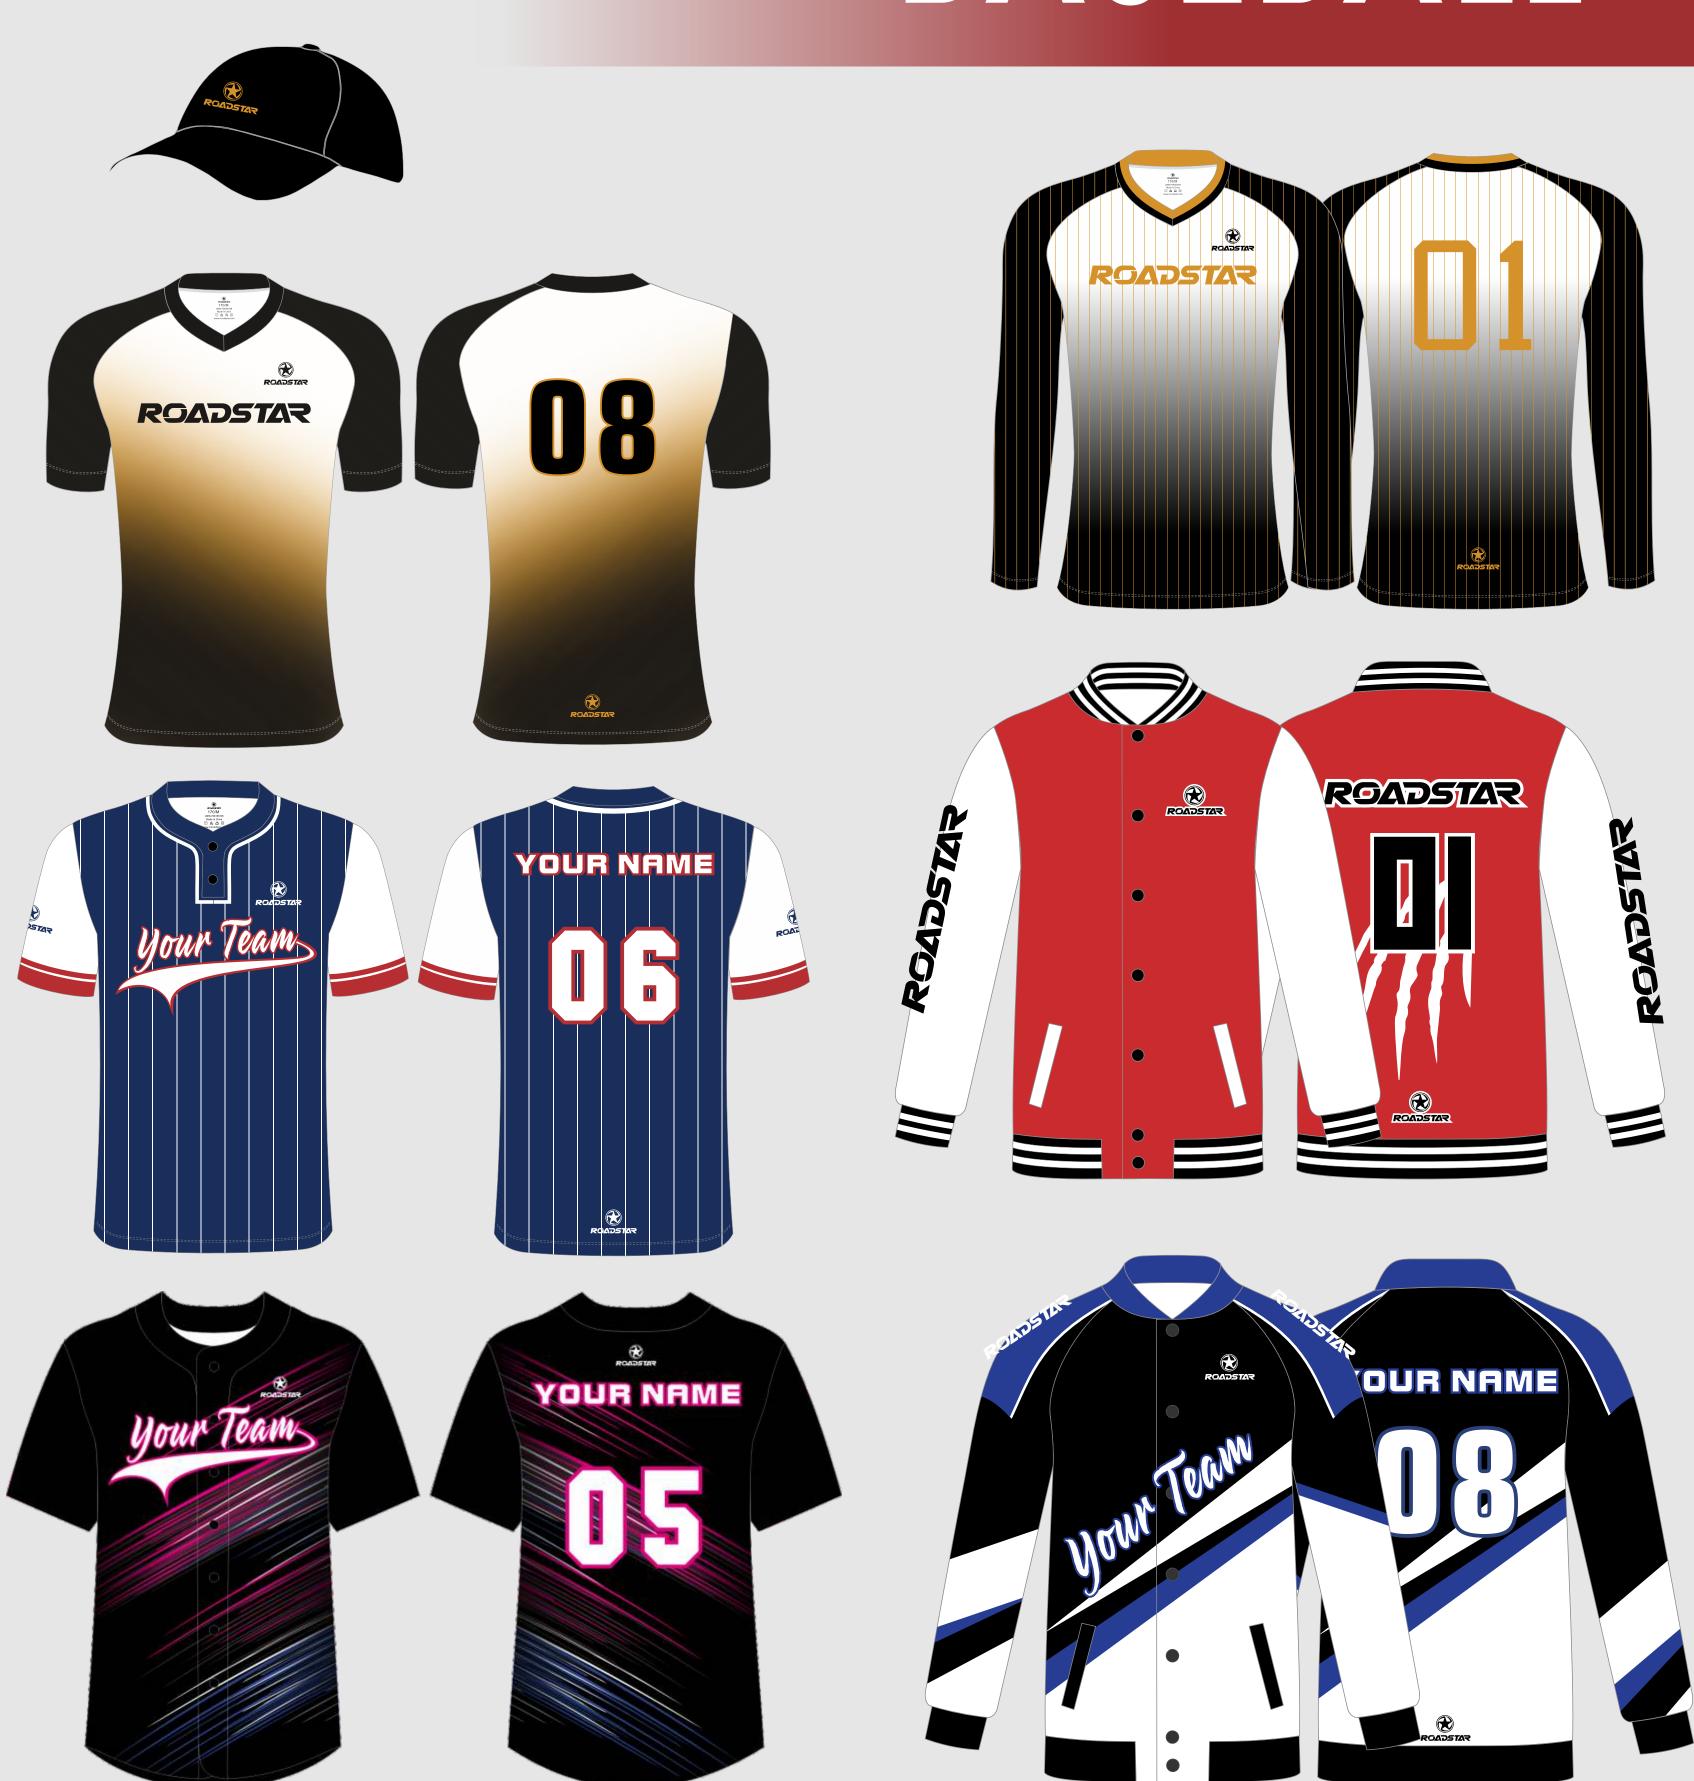

Fit Inline Speed Skating Suit** 



Shorts



### SPEED SKATING

Full sublimation long track suit



Warm Up Jacket



**Lycra Short Track Speed Skating Suit** 



**Zipper fleece pants** 



**Ankle Guards** 



**Ankle Protector** 



**Neck Guards** 



**Completely Cut Resistant Undersuit** 







Half cut resistance skinsuit





#### Full cut resistance skinsuit combination the outside lycra

Outside review













## ROWING

#### **Different patterns**





Rowing suit-Pro fit







## TEAMWEAR



#### **Hoodies**





**Polo shirts** 





LS shirt







## CYCLING

**Long Sleeve Jersey** 

**Short Sleeve Jersey** 



Cycling skinsuit

**Cycling bib shorts** 



## SWINWEAR

#### Womens one piece swimsuit



Swimming trunks



Swimming cap







## HOCKEY



## BASEBALL



### ATHLETE WEAR





# FISHING



# DART



## NETBALL



## ACCESSORIES

**Helmet covers** 



Arm sleeve



Lycra handband



Caps



Glove



**Sublimation backpack** 







Face buff











China Roadstar has provided you the ability to Design Your Own team wear and sporting uniforms. You just need to provide the sponsor logos, custom your club colours and design styles to us, our designer will create amazing design artwork to you back.

Any questions message us directly or head to our website.



Web: www.cnroadstar.com Email: info@cnroadstar.com