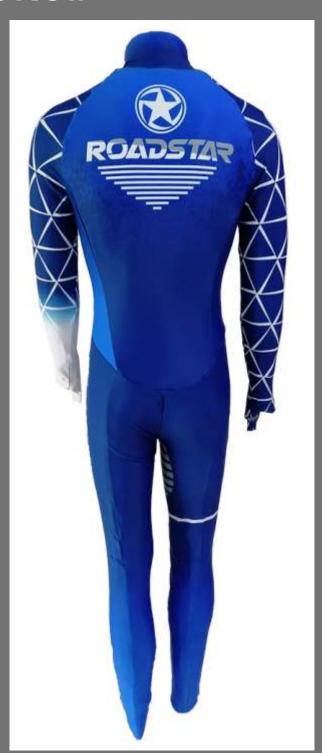

### SPEED SKATING

Full sublimation long track suit

Warm Up Jacket

**Lycra Short Track Speed Skating Suit** 

**Zipper fleece pants** 

**Ankle Guards** 

**Ankle Protector** 

**Neck Guards** 

**Completely Cut Resistant Undersuit** 

Half cut resistance skinsuit

#### Full cut resistance skinsuit combination the outside lycra

Outside review