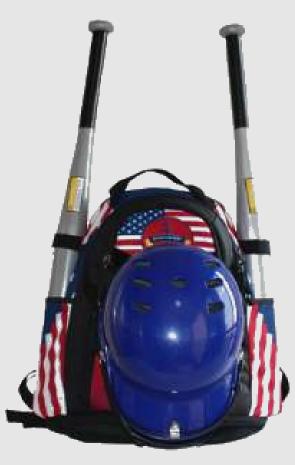

## ACCESSORIES

**Helmet covers** 

Arm sleeve

Lycra handband

Caps

Glove

**Sublimation backpack** 

Face buff