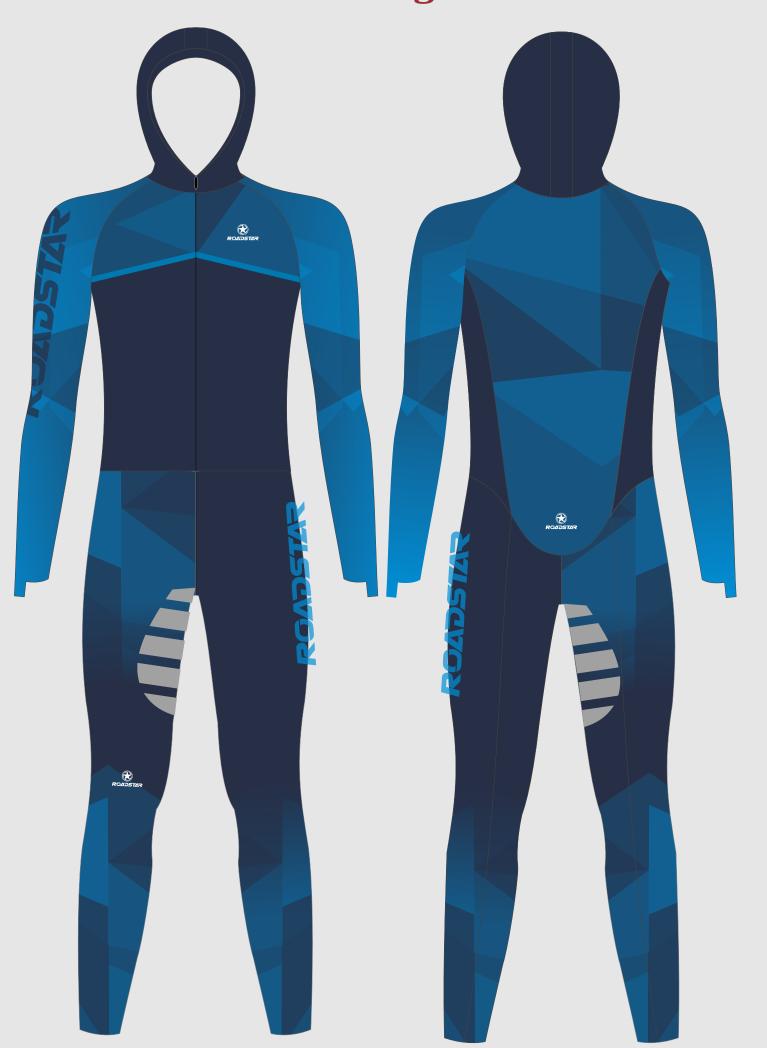

### SPEED SKATING

Full sublimation long track suit

Warm Up Jacket

**Lycra Short Track Speed Skating Suit** 

**Zipper fleece pants** 

**Ankle Guards** 

**Ankle Protector** 

**Neck Guards** 