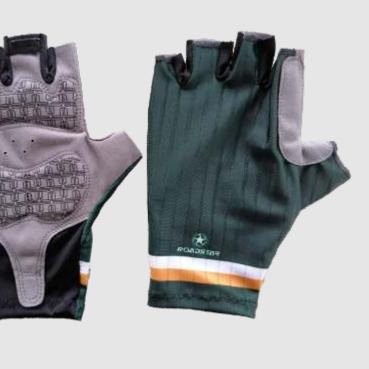

## ACCESSORIES

**Helmet covers** 

Arm sleeve

Lycra handband

Caps

Glove

**Sublimation backpack** 

Face buff