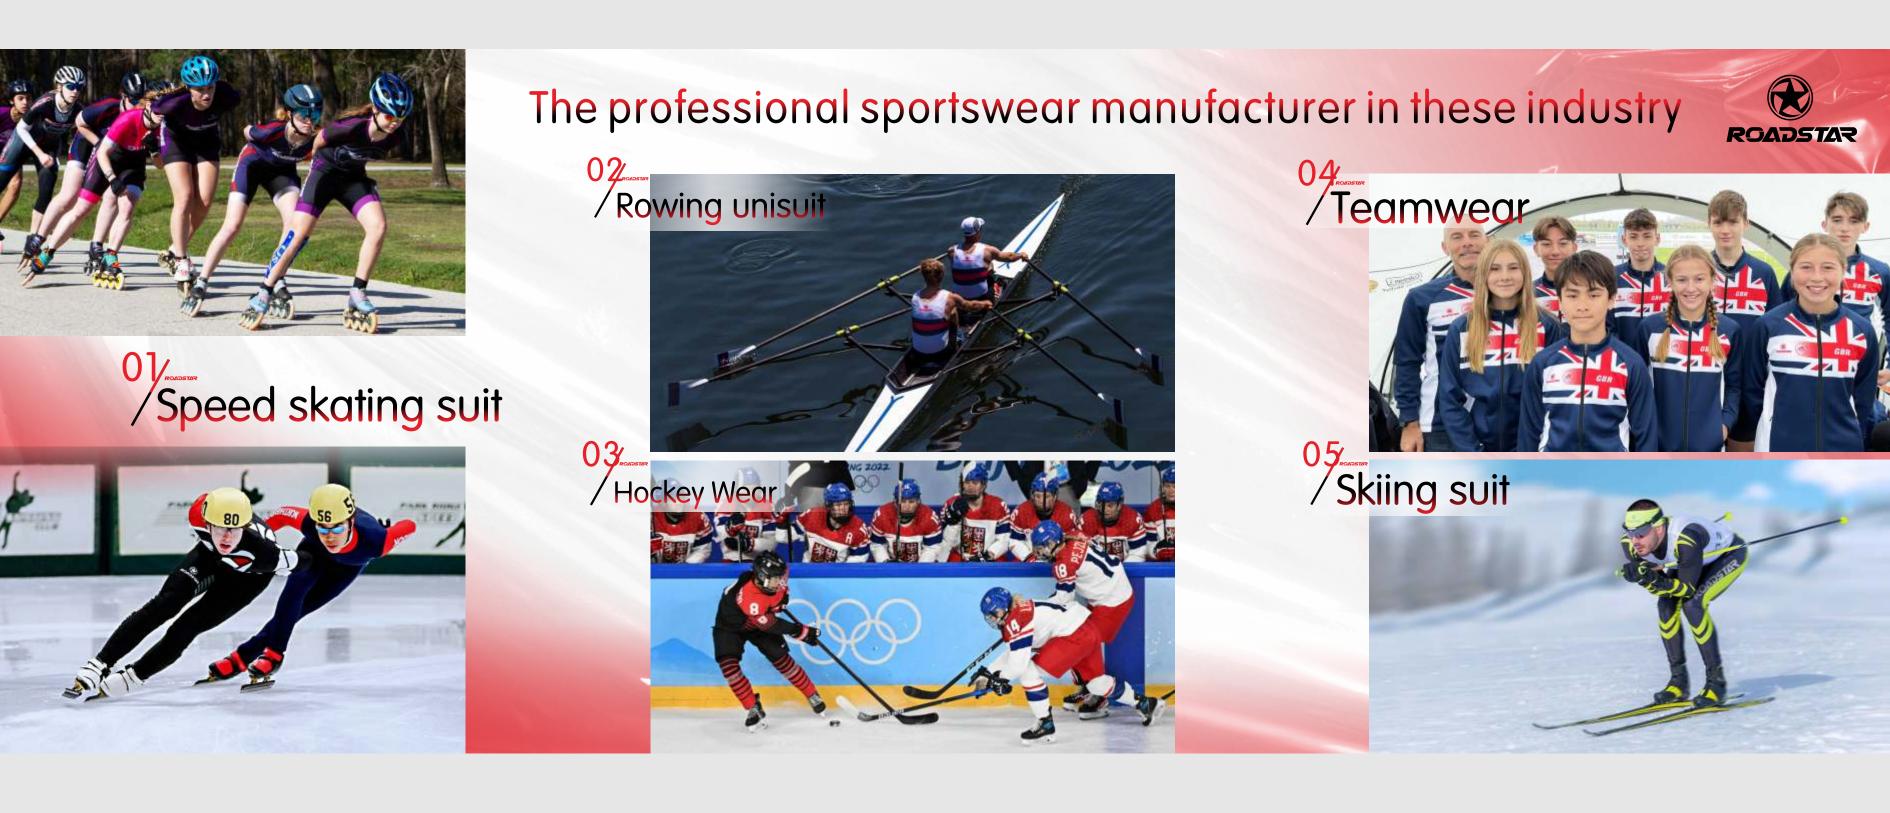

### SPEED SKATING

Full sublimation long track suit

Warm Up Jacket

**Lycra Short Track Speed Skating Suit** 

**Zipper fleece pants** 

**Ankle Guards** 

**Ankle Protector** 

**Neck Guards** 

## ROWING

#### **Different patterns**

Rowing suit-Pro fit

#### **Hoodies**

**Polo shirts** 

LS shirt

## HOCKEY