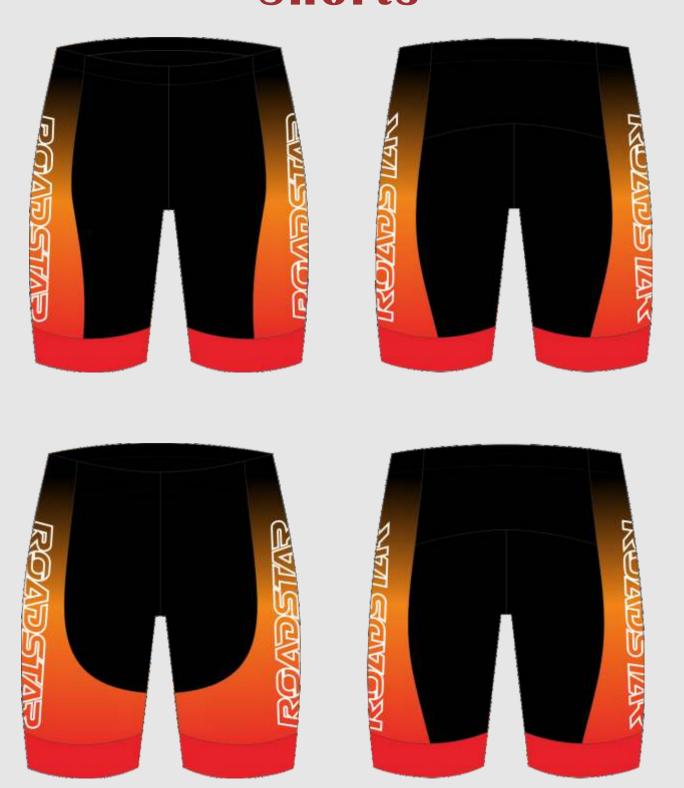

#### Pro Fit Inline Speedskating Suit

**Training Fit Inline Speed Skating Suit** 

Shorts