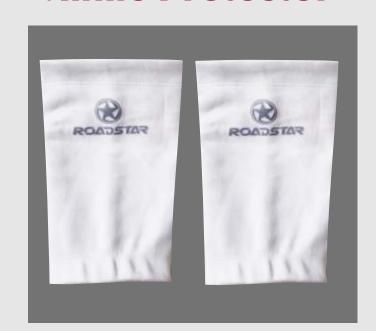

### SPEED SKATING

Full sublimation long track suit

Warm Up Jacket

**Lycra Short Track Speed Skating Suit** 

**Zipper fleece pants** 

**Ankle Guards** 

**Ankle Protector** 

**Neck Guards** 