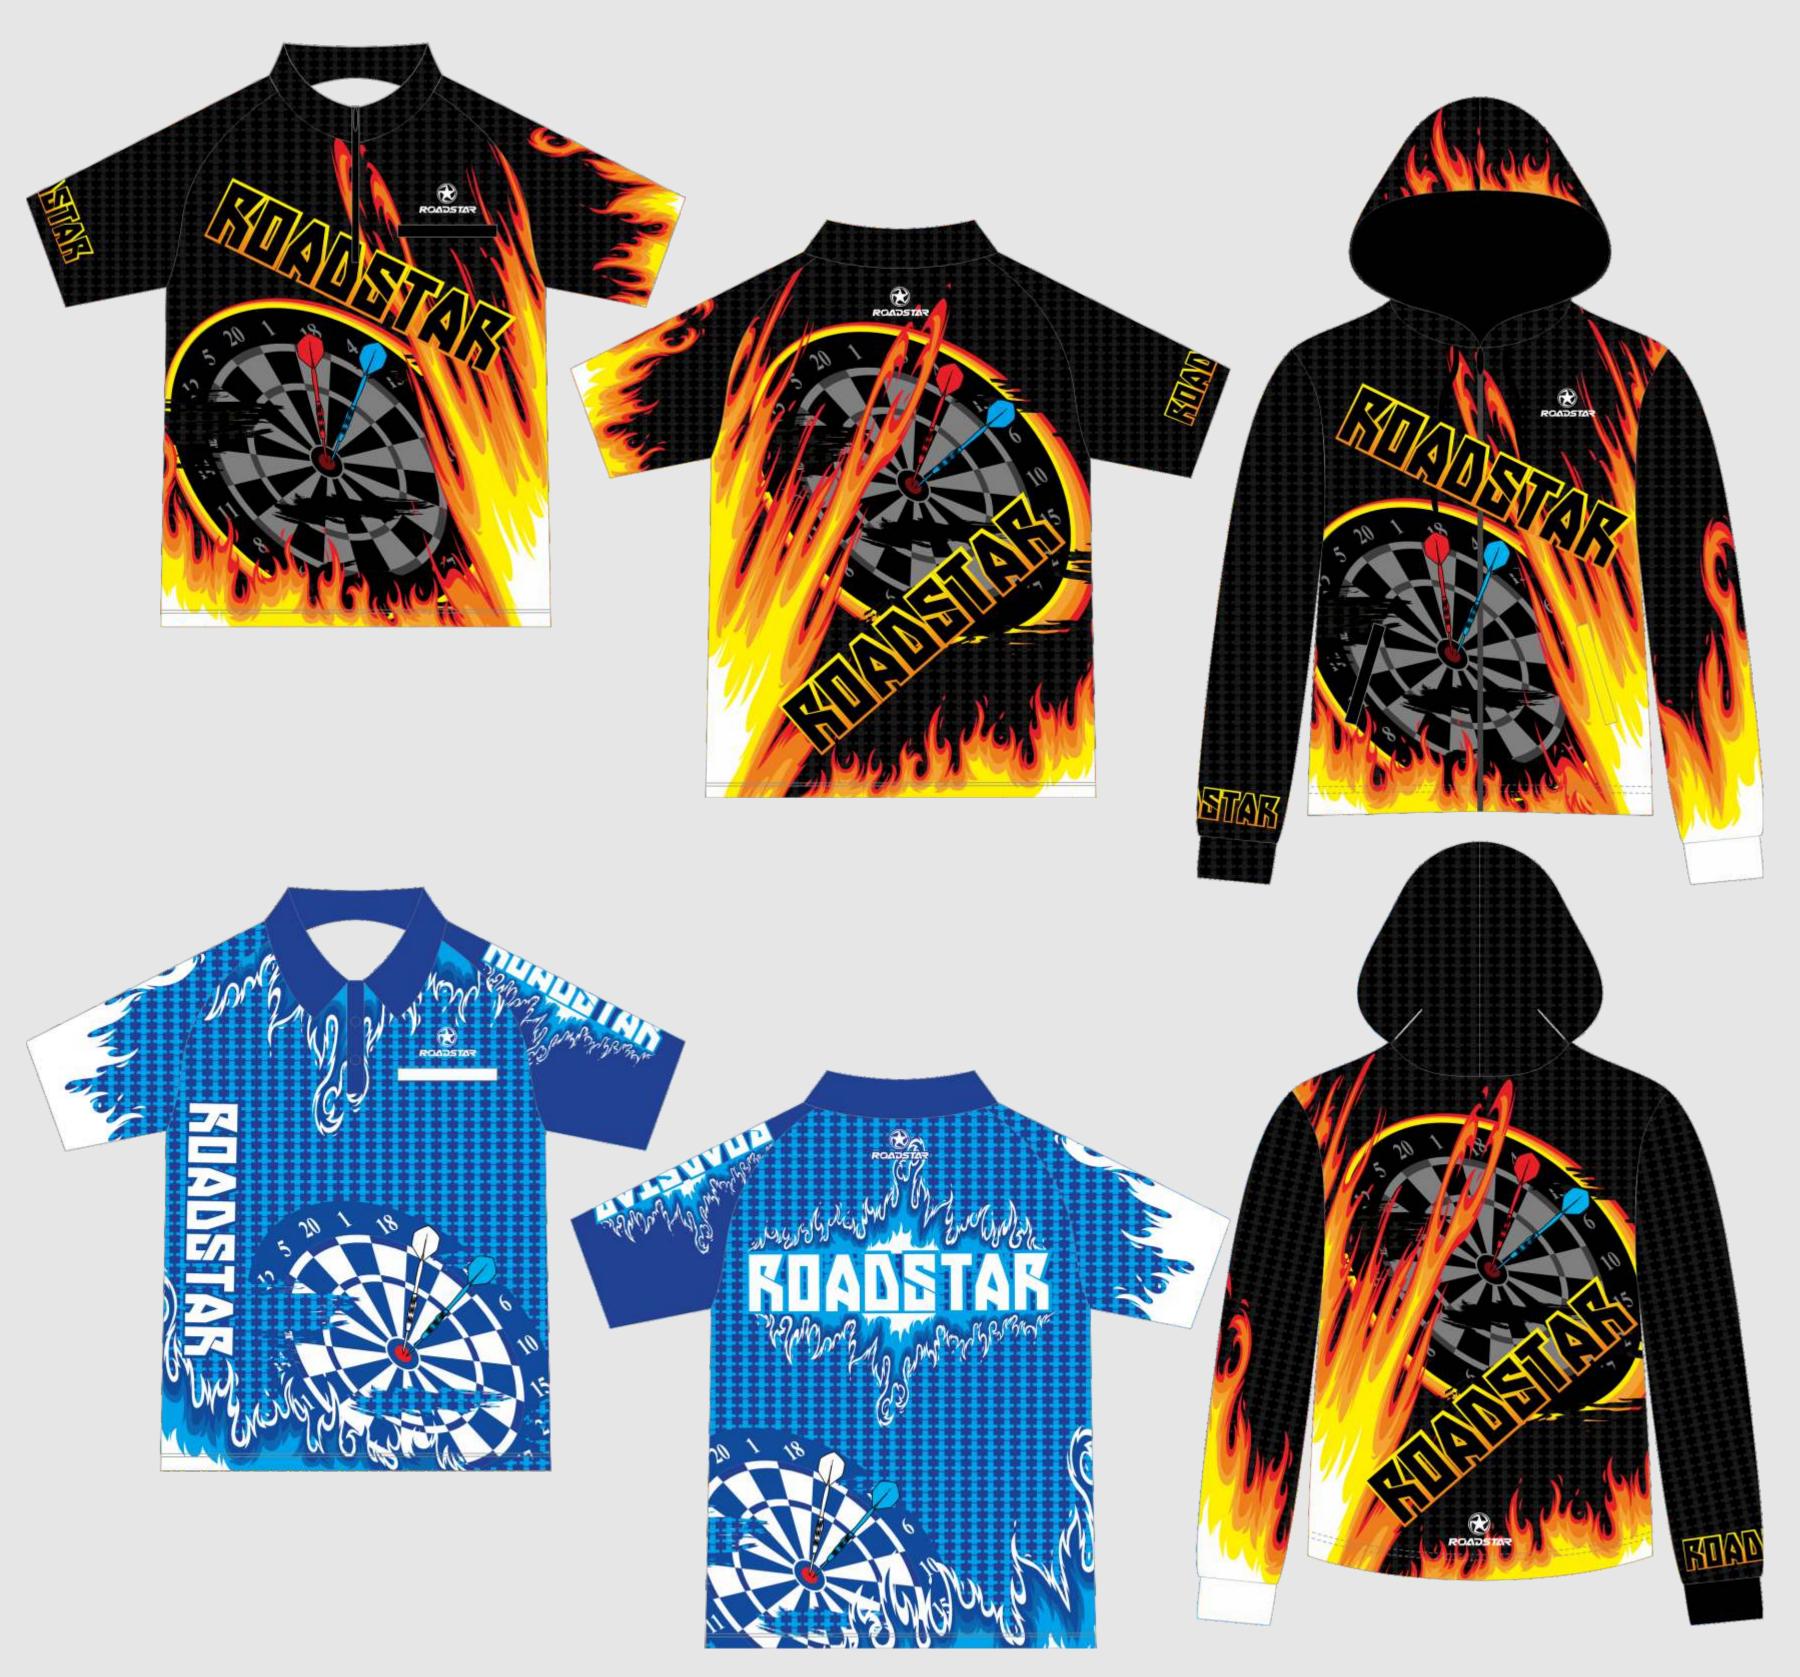

### SPEED SKATING

Full sublimation long track suit



Warm Up Jacket



**Lycra Short Track Speed Skating Suit** 



**Zipper fleece pants** 



**Ankle Guards** 



**Ankle Protector** 



**Neck Guards** 



**Completely Cut Resistant Undersuit** 







Half cut resistance skinsuit





#### Full cut resistance skinsuit combination the outside lycra

Outside review













## ROWING

#### **Different patterns**





Rowing suit-Pro fit







## TEAMWEAR



#### **Hoodies**





**Polo shirts** 





LS shirt







## CYCLING

**Long Sleeve Jersey** 

**Short Sleeve Jersey** 



Cycling skinsuit

**Cycling bib shorts** 



## SWINWEAR

#### Womens one piece swimsuit



Swimming trunks



Swimming cap







## HOCKEY



## BASEBALL



### ATHLETE WEAR





# FISHING



# DART



## NETBALL



## ACCESSORIES

**Helmet covers** 



Arm sleeve



Lycra handband



Caps



Glove



**Sublimation backpack** 







Face buff











China Roadstar has provided you the ability to Design Your Own team wear and sporting uniforms. You just need to provide the sponsor logos, custom your club colours and design styles to us, our designer will create amazing design artwork to you back.

Any questions message us directly or head to our website.



Web: www.cnroadstar.com Email: info@cnroadstar.com