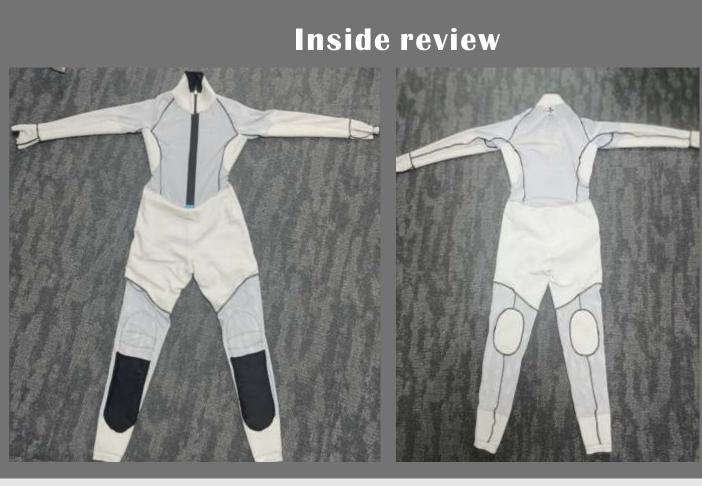

**Completely Cut Resistant Undersuit** 

Half cut resistance skinsuit

#### Full cut resistance skinsuit combination the outside lycra

Outside review