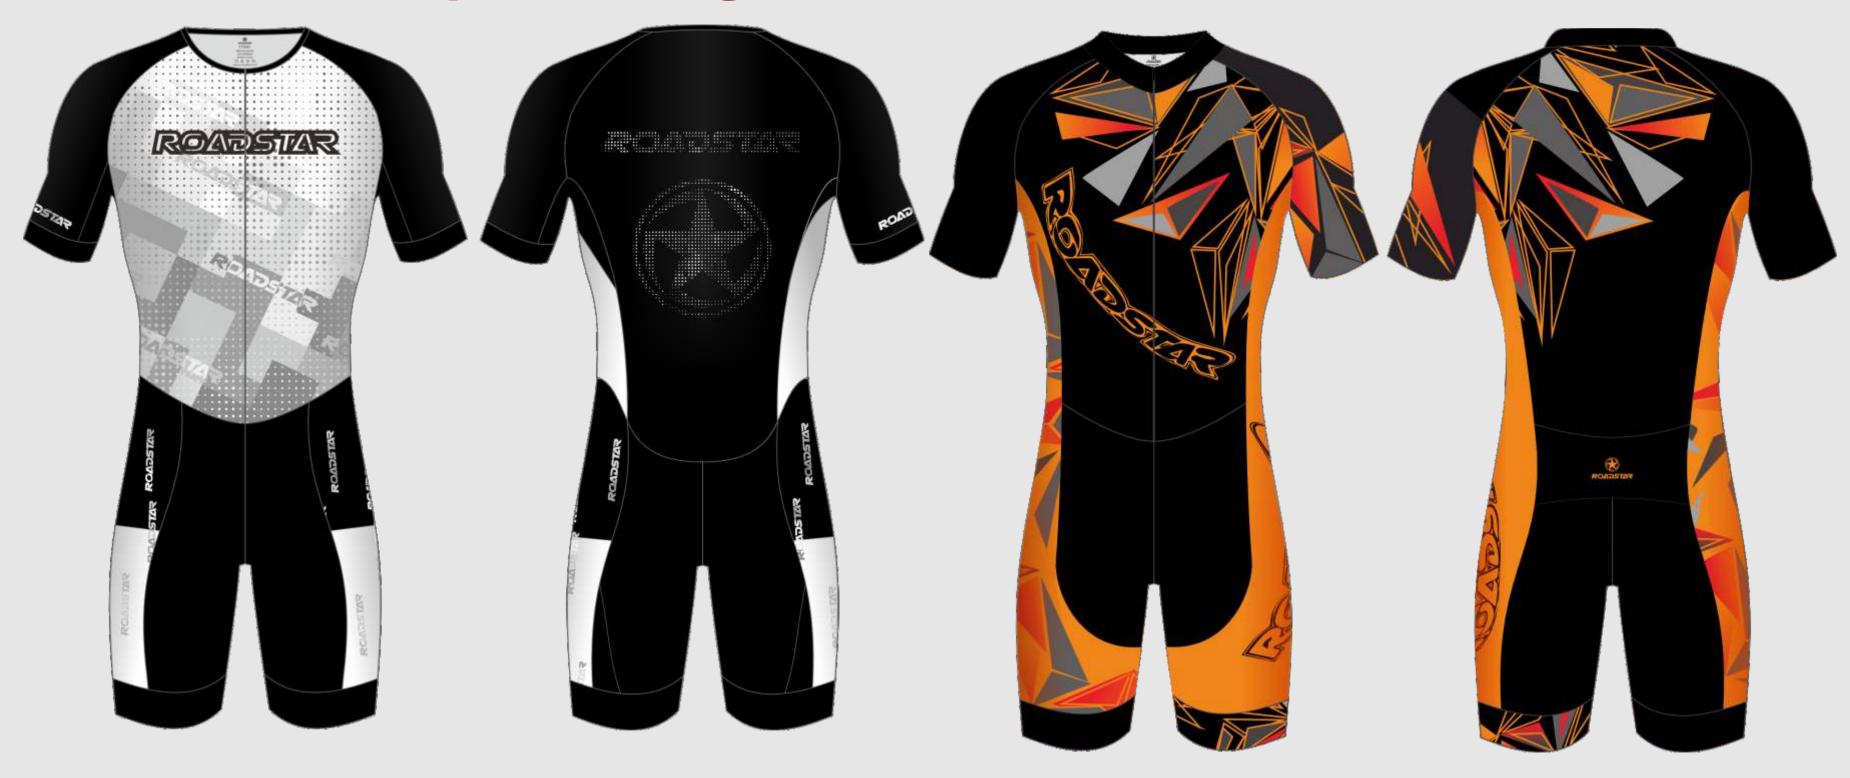

## CYCLING

**Long Sleeve Jersey** 

**Short Sleeve Jersey** 

Cycling skinsuit

**Cycling bib shorts** 