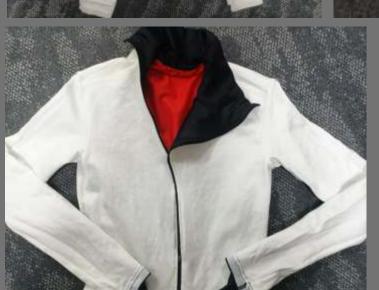

**Completely Cut Resistant Undersuit** 

Half cut resistance skinsuit

#### Full cut resistance skinsuit combination the outside lycra

Outside review