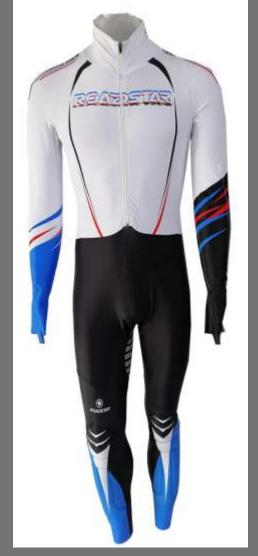

### SPEED SKATING

Full sublimation long track suit

Warm Up Jacket

**Lycra Short Track Speed Skating Suit** 

**Zipper fleece pants** 

**Ankle Guards** 

**Ankle Protector** 

**Neck Guards** 