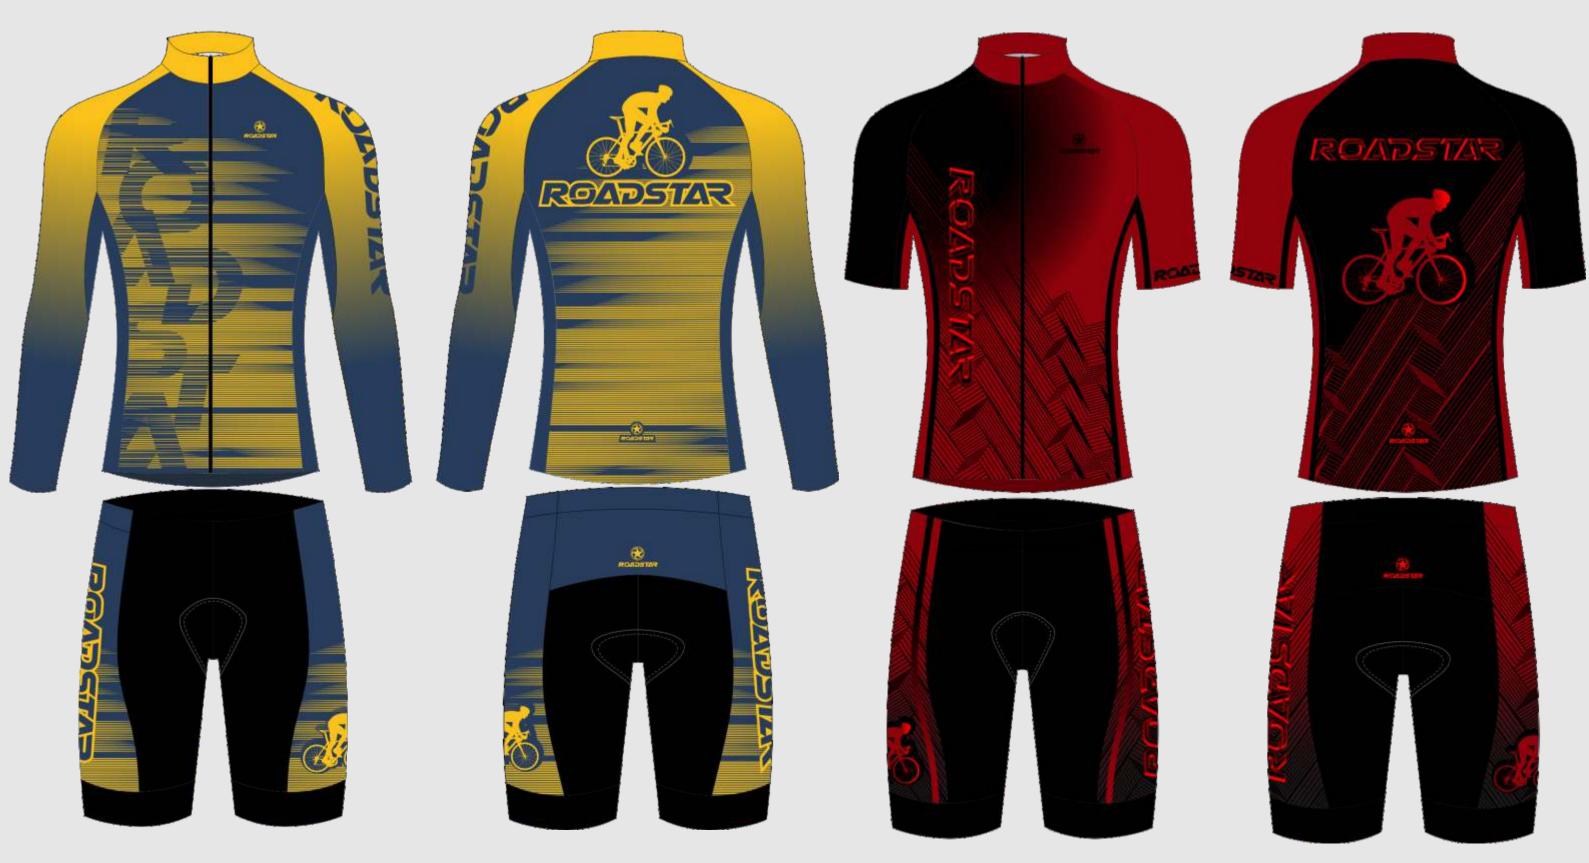

## CYCLING

**Long Sleeve Jersey** 

**Short Sleeve Jersey** 

Cycling skinsuit

**Cycling bib shorts** 