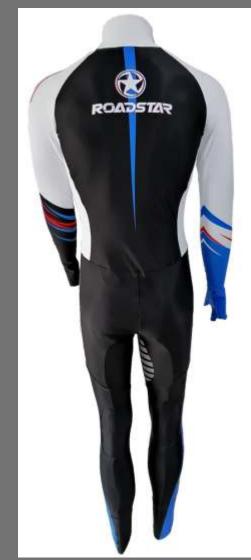

### SPEED SKATING

Full sublimation long track suit

Warm Up Jacket

**Lycra Short Track Speed Skating Suit** 

**Zipper fleece pants** 

**Ankle Guards** 

**Ankle Protector** 

**Neck Guards** 