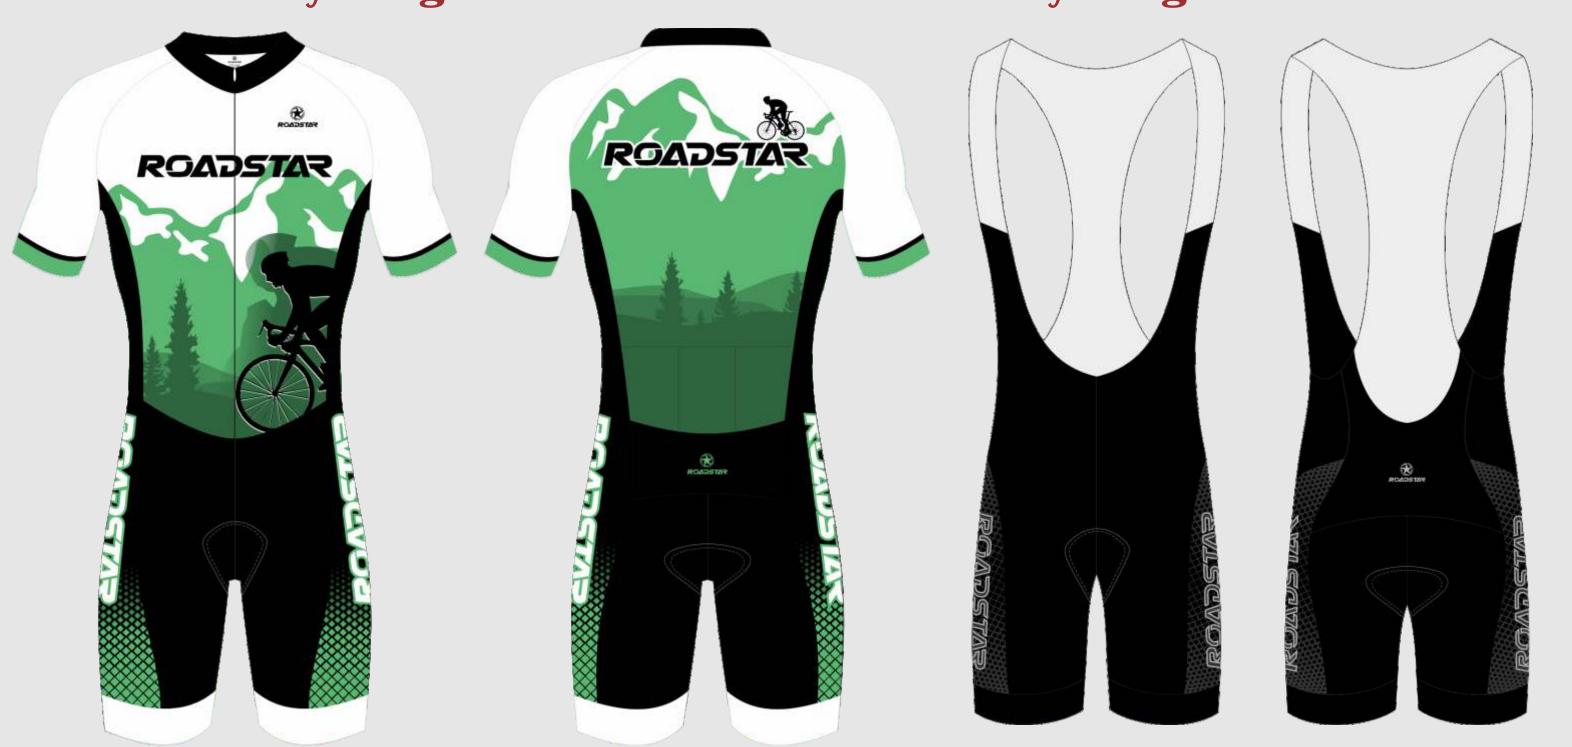

## CYCLING

**Long Sleeve Jersey** 

**Short Sleeve Jersey** 

Cycling skinsuit

**Cycling bib shorts** 