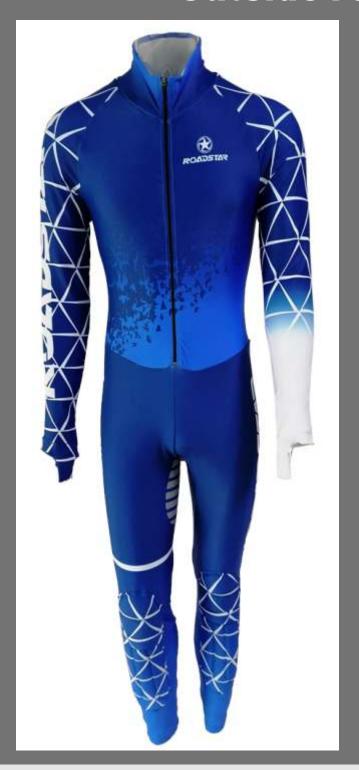

### SPEED SKATING

Full sublimation long track suit

Warm Up Jacket

**Lycra Short Track Speed Skating Suit** 

**Zipper fleece pants** 

**Ankle Guards** 

**Ankle Protector** 

**Neck Guards** 

**Completely Cut Resistant Undersuit** 

Half cut resistance skinsuit

#### Full cut resistance skinsuit combination the outside lycra

Outside review