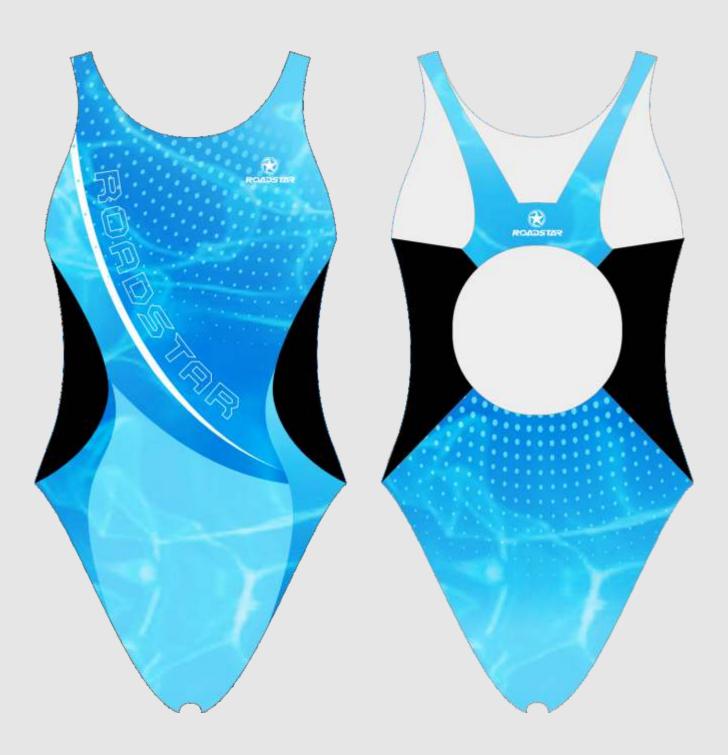

star.com

### 

#### Pro Fit Inline Speedskating Suit



**Training Fit Inline Speed Skating Suit** 



Shorts



### SPEED SKATING

Full sublimation long track suit



Warm Up Jacket



**Lycra Short Track Speed Skating Suit** 



**Zipper fleece pants** 



**Ankle Guards** 



**Ankle Protector** 



**Neck Guards** 



**Completely Cut Resistant Undersuit** 







Half cut resistance skinsuit





#### Full cut resistance skinsuit combination the outside lycra

Outside review













## ROWING

#### **Different patterns**





Rowing suit-Pro fit







## TEAMWEAR



#### **Hoodies**





**Polo shirts** 





LS shirt







## CYCLING

**Long Sleeve Jersey** 

**Short Sleeve Jersey** 



Cycling skinsuit

**Cycling bib shorts** 



## SWINWEAR

#### Womens one piece swimsuit



Swimming trunks



Swimming cap







## HOCKEY



## BASEBALL



### ATHLETE WEAR





# FISHING



# DART



## NETBALL



## ACCESSORIES

**Helmet covers** 



Arm sleeve



Lycra handband



Caps



Glove



**Sublimation backpack** 







Face buff











China Roadstar has provided you the ability to Design Your Own team wear and sporting uniforms. You just need to provide the sponsor logos, custom your club colours and design styles to us, our designer will create amazing design artwork to you back.

Any questions message us directly or head to our website.



Web: www.cnroadstar.com Email: info@cnroadstar.com